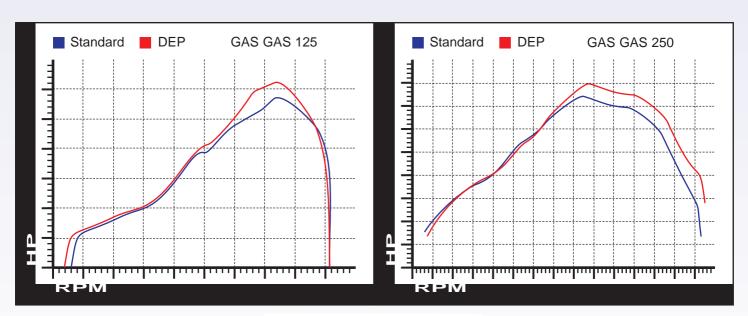

## RELEOSE

To add to DEP European ranges comes the Spanish made Gas Gas models. Both the 250cc and the 125cc systems have been designed to improve the mid range power, producing much better torque curves. Both silencers comply with FIM Noise regulations and are easily repackable. Both of these new models do not require any jetting changes.